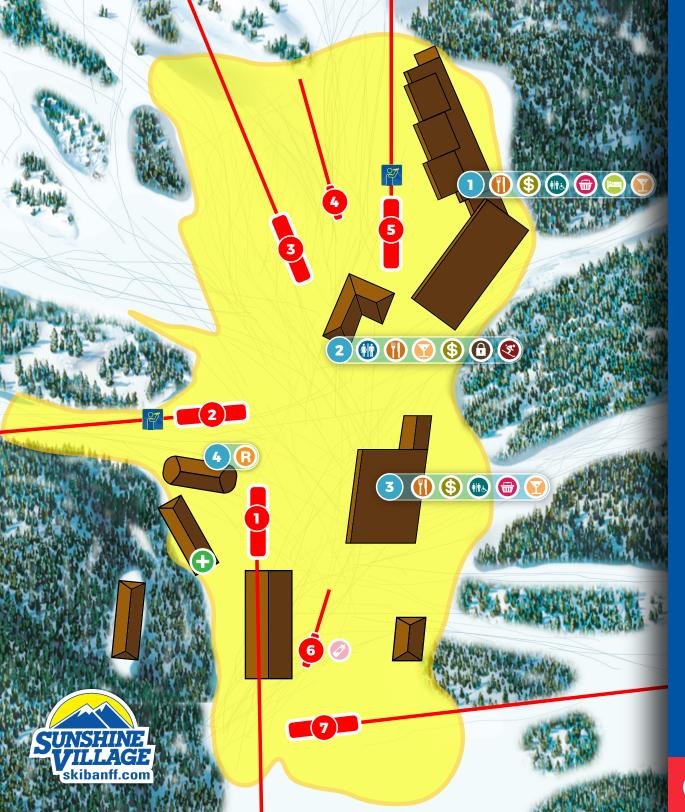

## **LEGEND**

- **Sunshine Mountain Lodge**
- **Old Sunshine Lodge**
- **Centennial Lodge**
- Salomon Demo & Rental Centre
- Village Gondola
- **Angel Express Quad**
- Strawberry Express Quad
- **Magic Carpet Learning Area**
- **Standish Express Quad**
- **Tiny Tigers Carpet Lift**
- Wawa Quad
- Washrooms
- Handicap Washrooms
- Bar / Lounge
- Restaurant
- Accommodation
- Daycare / Kids Kampus
- Slow Skiing Zone

- ATM

- Shopping

Lockers

- Rentals
- Ski School
- First Aid

Sightseeing