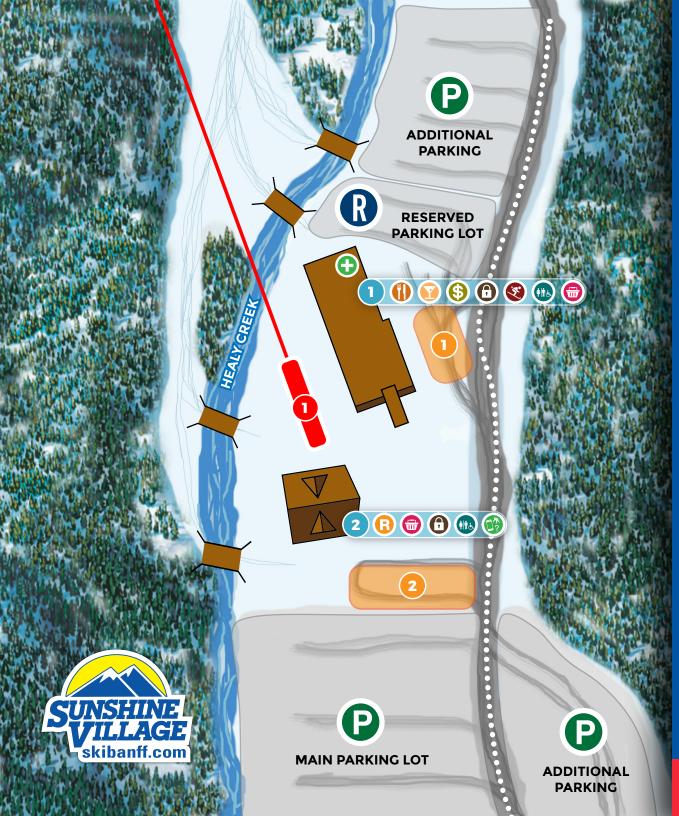

## **LEGEND**

- Creekside Lodge
- 2 Bourgeau Lodge
- 1 Village Gondola
- Banff Bus Pick-Up & Drop-Off
- 5 Minute Drop-Off Zone
  - Washrooms
- Handicap Washrooms
- Bar / Lounge
- Restaurant
- Accommodation
- Daycare / Kids Kampus

- **\$** АТМ
- Lockers
- Shopping
- Rentals
- Ski School
- First Aid

•••• Road